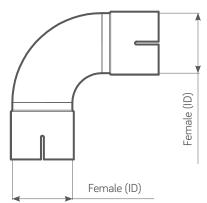

## ADAPTOR ORDER CODES

When ordering adaptors please specify the pipe size required.

For example:

ADMF-90-(31/2")SS = ADaptor, Male/Female -  $90^{\circ}$  - 31/2" - Stainless Steel (Mild Steel)

- Male adaptors are measured by the external diameter of the pipe (OD)
- Female adaptors are measured by the internal diameter of the pipe (ID)

Male / Male,  $90^{\circ} = ADMM-90$ 

Male / Female, 90° = ADMF-90

Female / Female, 90° = ADFF-90

Male / Male, Straight = **ADMM-00** 

Male / Female, Straight = ADMF-00

Female / Female, Straight = **ADFF-00** 