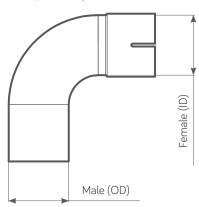

## ADAPTOR ORDER CODES

When ordering adaptors please specify the pipe size required.

For example:

ADMF-90-(31/2")SS = ADaptor, Male/Female -  $90^{\circ}$  - 31/2" - Stainless Steel (Mild Steel)

- Male adaptors are measured by the external diameter of the pipe (OD)
- Female adaptors are measured by the internal diameter of the pipe (ID)

Male / Male,  $90^{\circ} = ADMM-90$ 

Male / Female, 90° = ADMF-90

Female / Female, 90° = ADFF-90

Male / Male, Straight = **ADMM-00** 

Male / Female, Straight = ADMF-00

Female / Female, Straight = **ADFF-00** 