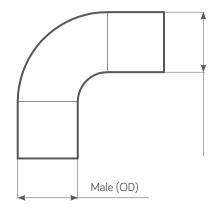

## ADAPTOR ORDER CODES

When ordering adaptors please specify the pipe size required.

For example:

ADMF-90-(31/2")SS = ADaptor, Male/Female -  $90^{\circ}$  - 31/2" - Stainless Steel (Mild Steel)

- Male adaptors are measured by the external diameter of the pipe (OD)
- Female adaptors are measured by the internal diameter of the pipe (ID)

Male / Male,  $90^{\circ} = ADMM-90$ 

Male / Female, 90° = ADMF-90

Female / Female, 90° = ADFF-90

Male / Male, Straight = **ADMM-00** 

Male / Female, Straight = ADMF-00

Female / Female, Straight = **ADFF-00** 